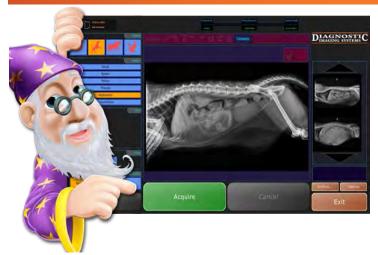

## 14x17 Cassette-Size Wireless Flat Panel

State-of-the-Art Software (Easily capture, review and manipulate images for a thorough and accurate examination)

Durable Lightweight Carbon Fiber Construction (Portable & long lasting design)

#### User friendly patient database, imaging tools, & acquisition

Powered by medical imaging's fastest distribution engine and open Web-based technologies, Opal-RAD will change the way you think about taking x-rays. Available with a feature-rich, scalable and flexible picture archiving and communication system (PACS), and Patient Worklist integration.