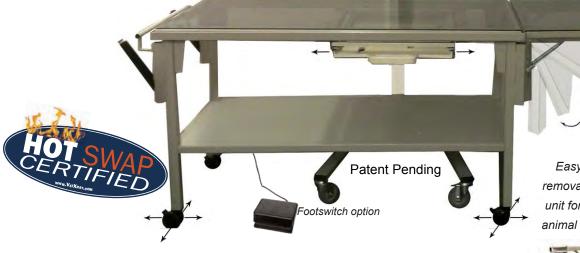

#### **Ultrastand specifications:**

Only weighs 16 lbs.

X-Ray beam positioned from ground level to 66" above ground

Supports x-ray units from 14 to 50 lbs. Trigger release & lock vertical 1" discrete movements

Easy one pin table dock & removal of Ultrastand & x-ray unit for quick small and large animal in facility and field use