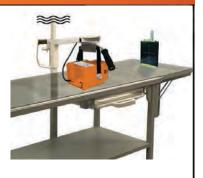

### Versa-View All-in-One **TRUE Mixed Animal System**

For use with CR, film or DR Flat Panel Semi-Transparent Polycarbonate Tabletop 4-way positioning of X-ray unit. (left & right, up & down, rotate and angulate.)

#### ULTRA 9030HF / ULTRA12040HF Portable X-Ray Unit

Ultra Lite: 9030HF-16lbs / 12040HF-25lbs Ultra Powerful: 90kV/30mA or 120kV/40mA Ultra Accurate: Two stage dynamic, automatic line

Ultra High Frequency: Twice as powerful as other portables

Ultra Programmable: Technique memory settings. **Ultra Easy:** Soft Touch Controls with Digital displays

**Use with ANY Portable X-Ray unit!** 

**QUALITY | INTEGRITY | VALUE Since 1983** 

2325 E. Saint Charles St. Rapid City, SD 57703 1-800-346-9729 www.VetXray.com Joe@VetXray.com