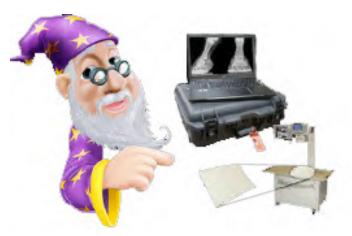

# 14x17 Cassette-Size Wireless Flat Panel

"THE WAIT IS OVER, THE DR SYSTEM YOU HAVE BEEN WAITING FOR IS HERE"
This REVOLUTIONARY system is the pinnacle in the final EVOLUTION of Flat-panel Digital X-ray Detector Technology.

## 14x17 Cassette-Size Wireless Flat Panel

If you were waiting for the DR prices to drop as the next generation DR flat panel technology is introduced, it just happened. The lowest priced next generation digital technology is here. This cutting edge DR-wizard technology is so revolutionary that it is considered the end game to all digital imaging technologies.

The DR-wizard flat panel system is a silicon Flat-panel Digital X-ray detector with revolutionary Gadox screen technology that captures radiographic images in digital format within seconds, eliminating the need for an X-ray film, phosphorescent plates or cassettes.