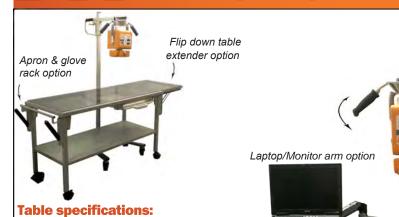

### Versa-View All-in-One **TRUE Mixed Animal System**

For use with CR, film or DR Flat Panel Semi-Transparent Polycarbonate Tabletop 4-way positioning of X-ray unit. (left & right, up & down, rotate and angulate.)

Standard dimensions 40" or 56" long x 31" deep x 33" tall

#### **Ultrastand specifications:**

Only weighs 16 lbs.

X-Ray beam positioned from ground level to 66" above ground

Supports x-ray units from 14 to 50 lbs. Trigger release & lock vertical 1" discrete movements

Easy one pin table dock & removal of Ultrastand & x-ray unit for quick small and large animal in facility and field use